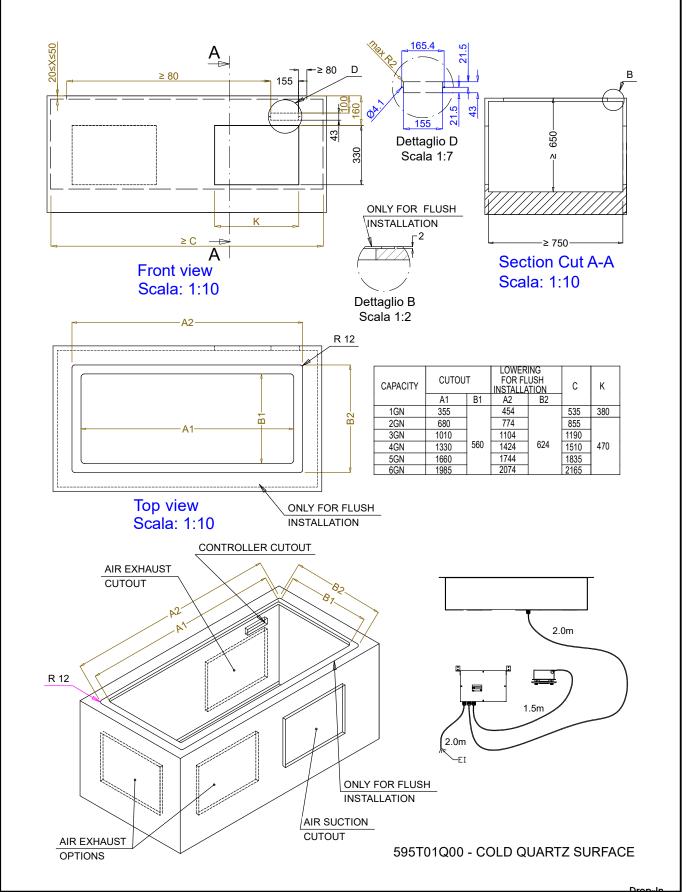

## Drop-In Drop-in refrigerated quartz surface - 5GN

The company reserves the right to make modifications to the products without prior notice. All information correct at time of printing.

| Electric                                     |                                 |
|----------------------------------------------|---------------------------------|
| Supply voltage:<br>Electrical power max:     | 220-240 V/1N ph/50 Hz<br>0.6 kW |
| Water:                                       |                                 |
| Drain line size:<br>Water drain outlet size: | ]"<br>]"                        |
| Key Information:                             |                                 |
| External dimensions,<br>Width:               | 1740 mm                         |
| External dimensions,<br>Depth:               | 620 mm                          |
| External dimensions,<br>Height:              | 380 mm                          |
| Net weight:                                  | 56.5 kg                         |
| Shipping weight:                             | 118 kg                          |
| Shipping height:                             | 430 mm                          |
| Shipping width:                              | 660 mm                          |
| Shipping depth:                              | 1790 mm                         |
| Shipping volume:                             | 0.51 m <sup>3</sup>             |
| Set temperature:                             | -10 / 0 °C                      |
| Top temperature:                             | -10 / 0 °C                      |
| Refrigeration Data                           |                                 |
| Refrigerant type:                            | R290                            |
| Sustainability                               |                                 |
| Noise level:                                 | 59 dBA                          |