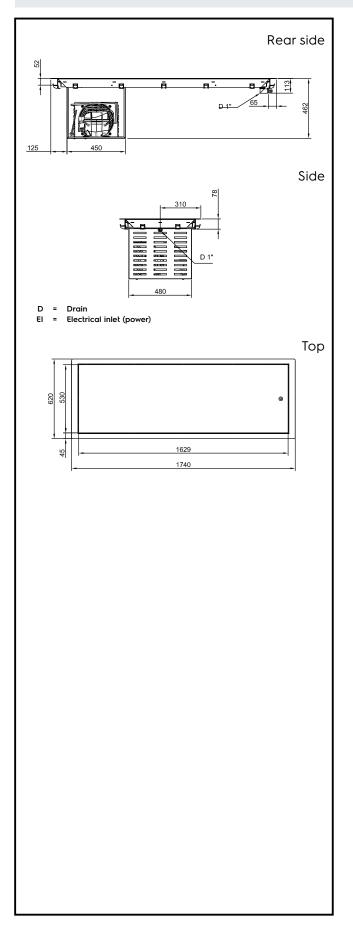

## Drop-In Drop-in refrigerated quartz surface - 5GN

The company reserves the right to make modifications to the products without prior notice. All information correct at time of printing.

| Electric                                     |                                 |
|----------------------------------------------|---------------------------------|
| Supply voltage:<br>Electrical power max:     | 220-240 V/1N ph/50 Hz<br>0.6 kW |
| Water:                                       |                                 |
| Drain line size:<br>Water drain outlet size: | ]"<br>]"                        |
| Key Information:                             |                                 |
| External dimensions,<br>Width:               | 1740 mm                         |
| External dimensions,<br>Depth:               | 620 mm                          |
| External dimensions,<br>Height:              | 380 mm                          |
| Net weight:                                  | 56.5 kg                         |
| Shipping weight:                             | 118 kg                          |
| Shipping height:                             | 430 mm                          |
| Shipping width:                              | 660 mm                          |
| Shipping depth:                              | 1790 mm                         |
| Shipping volume:                             | 0.51 m <sup>3</sup>             |
| Set temperature:                             | -10 / 0 °C                      |
| Top temperature:                             | -10 / 0 °C                      |
| Refrigeration Data                           |                                 |
| Refrigerant type:                            | R290                            |
| Sustainability                               |                                 |
| Noise level:                                 | 59 dBA                          |